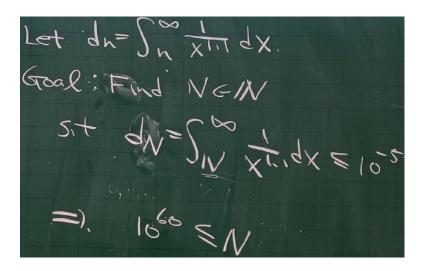

## Brief solutions to selected problems in homework 04

1. Section 10.3: Solutions, common mistakes and corrections:

Figure 1: Solution to Section 10.3, problem 51

2. Section 10.6: Solutions, common mistakes and corrections: