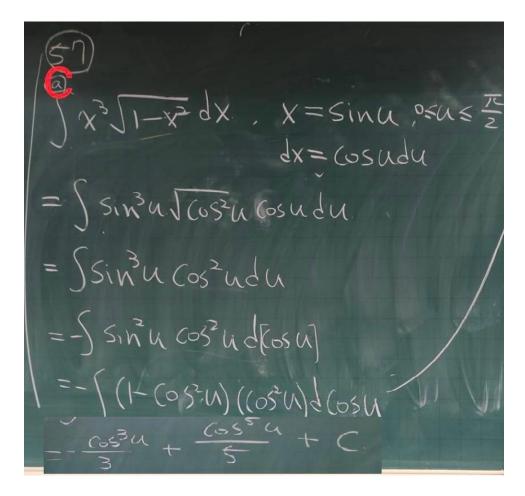

Figure 7: Solution to Section 8.4, problem 57(a,b)

Figure 8: Solution to Section 8.4, problem 57(c)

3. Section 8.5: Solutions, common mistakes and corrections:

$$\frac{1}{y+1} \frac{1}{y+1} \frac{1$$

Figure 9: Solution to Section 8.5, problem 23