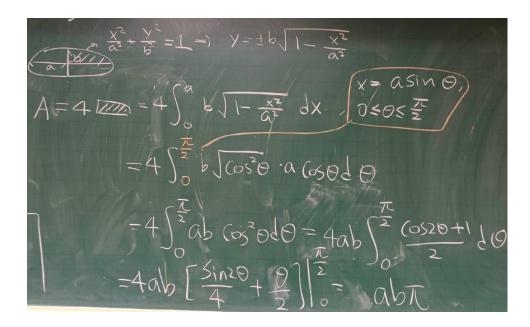

## Brief solutions to selected problems in homework 15

1. Section 8.3: Solutions, common mistakes and corrections:

Figure 1: Solution to Section 8.3, problem 34

Figure 2: Solution to Section 8.3, problem 57