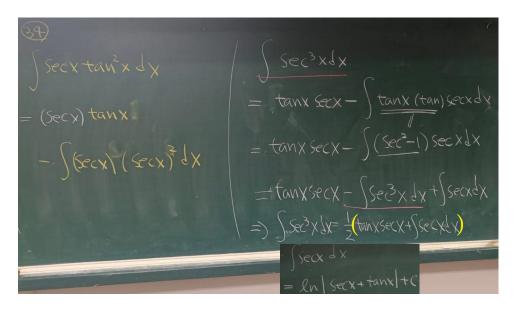

## Brief solutions to selected problems in homework 15

1. Section 8.3: Solutions, common mistakes and corrections:

Figure 1: Solution to Section 8.3, problem 34

Figure 2: Solution to Section 8.3, problem 57