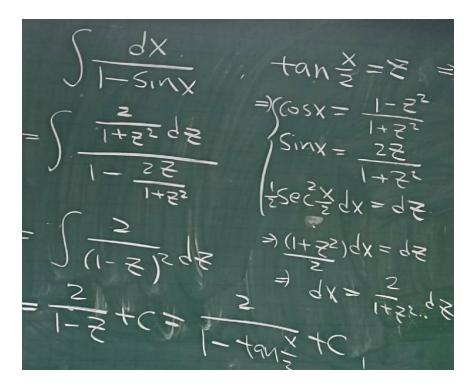

## Brief solutions to selected problems in homework 15

1. Section 8.3: Solutions, common mistakes and corrections:

Figure 1: Solution to Section 8.3, problem 34

Figure 2: Solution to Section 8.3, problem 57