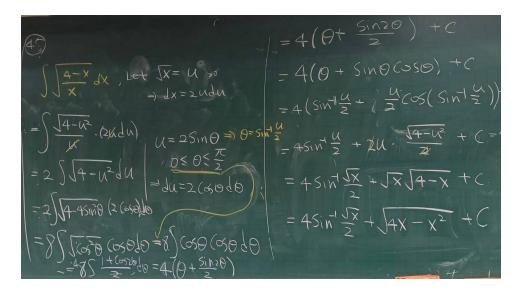

## Brief solutions to selected problems in homework 15

1. Section 8.3: Solutions, common mistakes and corrections:

Figure 1: Solution to Section 8.3, problem 34

Figure 2: Solution to Section 8.3, problem 57