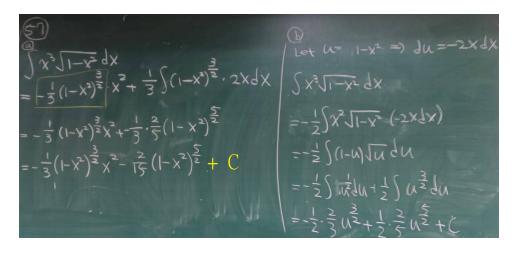

Figure 7: Solution to Section 8.4, problem 57(a,b)

Figure 8: Solution to Section 8.4, problem 57(c)

3. Section 8.5: Solutions, common mistakes and corrections:

$$\frac{1}{y+1} \frac{1}{y+1} \frac{1$$

Figure 9: Solution to Section 8.5, problem 23